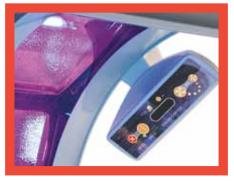

## Changing Cubicle

*i*6 *i*8 *i*9

Sunfit Wireless

Management System

Transmitter

#### Sunfit Wireless Management System:

- Wireless distance control for 1 up to 8 tanning machines
- Software provided free of charge
- Manage all your tanning machines from one pc with a few clicks
- Suitable for machines of all manufacturers
- Plug-and-play, no extra wires or sockets
- Easy overview of all users and session times leads to more efficiency
- Lay-out of the software can be personalised
- Additional receivers can be added at all time
- Password protected software

Sunfit Wireless

Management System

Software