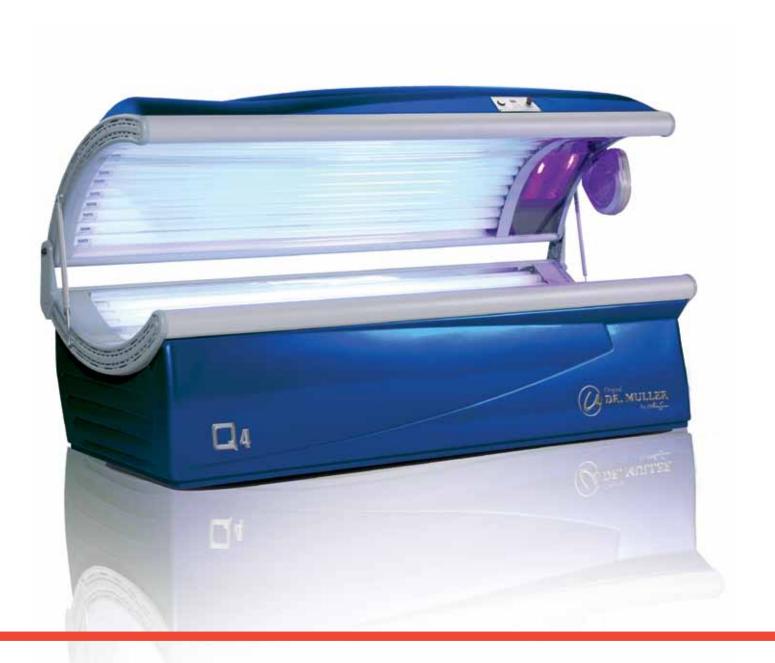

a complete range of tanning systems. From the most basic tanning systems up to the most advanced and extended machines.

Every tanning system in the new range can be produced either as a basic model, or extended with the features and options of your personal preference and needs.

Original Dr. Muller by Ultrasun will continue to be the partner of choice.

We pledge to: - our commitment to our core attributes power, performance and product safety

- our commitment to provide stable and responsible partnership
- our commitment to provide a luxurious wellness experience
- our commitment to provide high quality sunbeds at optimal prices
- our commitment on energy efficiency and environmental conscious production

Original Dr. Muller by Ultrasun | Pioneers in responsible tanning since 1974





























































































































































































## Solar Chair























































































## Changing Cubicle



*i*6 *i*8 *i*9











Sunfit Wireless

Management System

Transmitter



#### Sunfit Wireless Management System:

- Wireless distance control for 1 up to 8 tanning machines
- Software provided free of charge
- Manage all your tanning machines from one pc with a few clicks
- Suitable for machines of all manufacturers
- Plug-and-play, no extra wires or sockets
- Easy overview of all users and session times leads to more efficiency
- Lay-out of the software can be personalised
- Addi