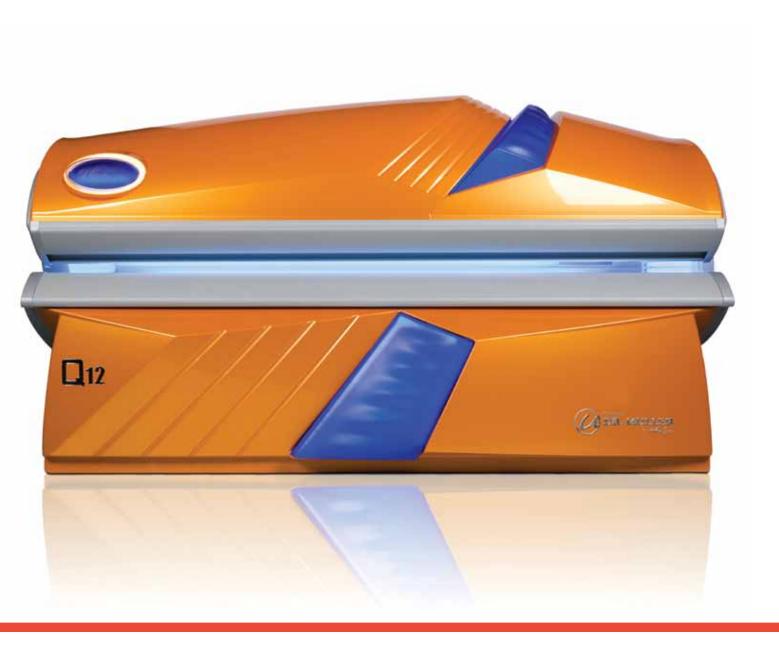

o the most advanced and extended machines.

Every tanning system in the new range can be produced either as a basic model, or extended with the features and options of your personal preference and needs.

Original Dr. Muller by Ultrasun will continue to be the partner of choice.

We pledge to: - our commitment to our core attributes power, performance and product safety

- our commitment to provide stable and responsible partnership
- our commitment to provide a luxurious wellness experience
- our commitment to provide high quality sunbeds at optimal prices
- our commitment on energy efficiency and environmental conscious production

Original Dr. Muller by Ultrasun | Pioneers in responsible tanning since 1974





























































































































































































## Solar Chair























































































## Changing Cubicle



*i*6 *i*8 *i*9











Sunfit Wireless

Management System

Transmitter



#### Sunfit Wireless Management System:

- Wireless distance control for 1 up to 8 tanning machines
- Software provided free of charge
- Manage all your tanning machines from one pc with a few clicks
- Suitable for machines of all manufacturers
- Plug-and-play, no extra wires or sockets
- Easy overview of all users and session times leads to more efficiency
- Lay-out of the software can be personalised
- Additional receivers can be added at all time
- Password protected software