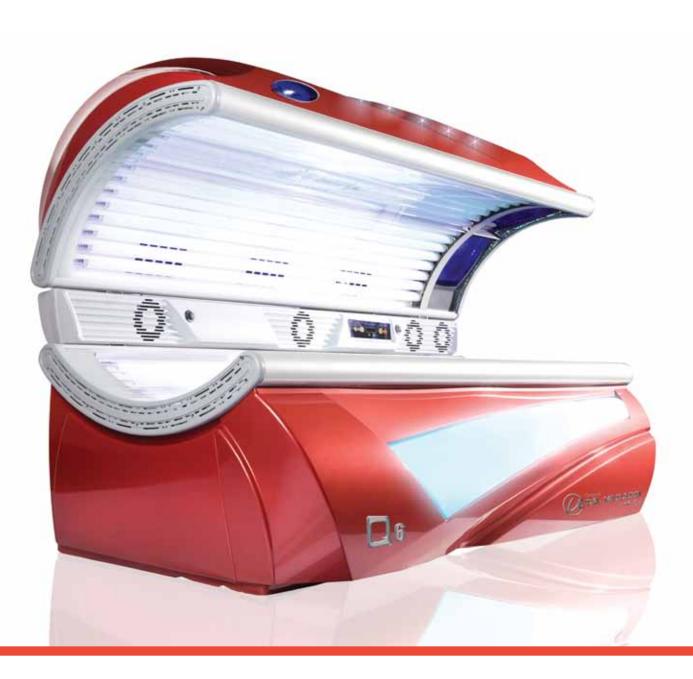

anning systems. From the most basic tanning systems up to the most advanced and extended machines.

Every tanning system in the new range can be produced either as a basic model, or extended with the features and options of your personal preference and needs.

Original Dr. Muller by Ultrasun will continue to be the partner of choice.

We pledge to: - our commitment to our core attributes power, performance and product safety

- our commitment to provide stable and responsible partnership
- our commitment to provide a luxurious wellness experience
- our commitment to provide high quality sunbeds at optimal prices
- our commitment on energy efficiency and environmental conscious production

Original Dr. Muller by Ultrasun | Pioneers in responsible tanning since 1974





























































































































































































## Solar Chair























































































## Changing Cubicle



*i*6 *i*8 *i*9











Sunfit Wireless

Management System

Transmitter



#### Sunfit Wireless Management System:

- Wireless distance control for 1 up to 8 tanning machines
- Software provided free of charge
- Manage all your tanning machines from one pc with a few clicks
- Suitable for machines of all manufacturers
- Plug-and-play, no extra wires or sockets
- Easy overview of all users and session times leads to more efficiency
- Lay-out of the software can be personalised
- Additional receivers can b