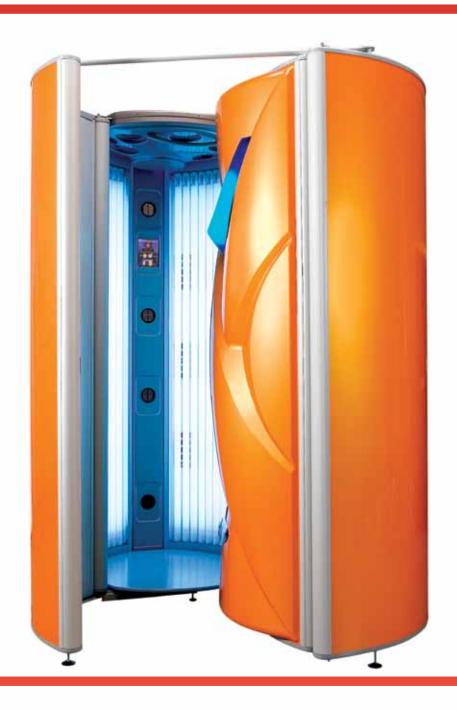

## Changing Cubicle

*i*6 *i*8 *i*9

Sunfit Wireless

Management System

Transmitter