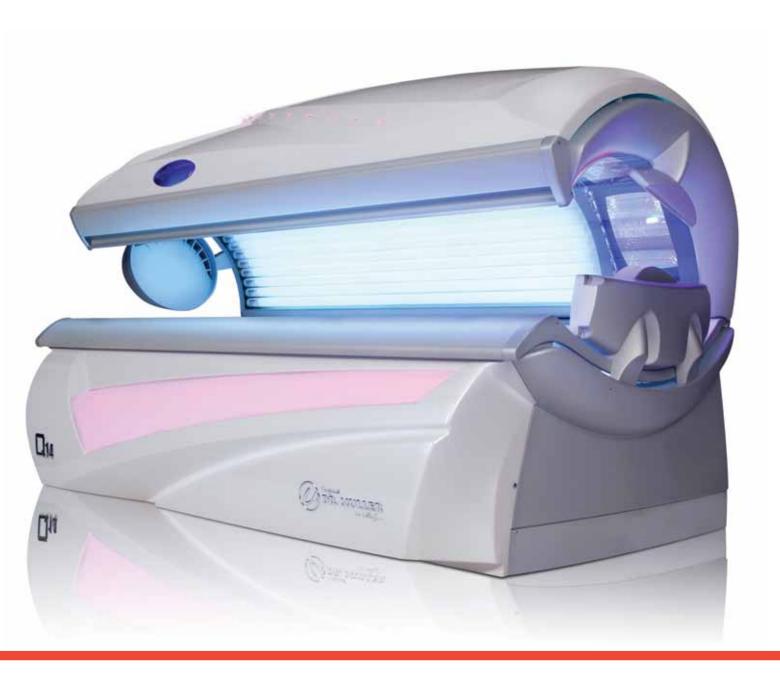

In the autumn of 2011, the Zonnepark Group decided to merge the two brands of Ultrasun and Original Dr. Muller. The first result is a complete new range of Original Dr. Muller by Ultrasun tanning systems. The best of both brands have been combined to create a complete range of tanning systems. From the most basic tanning systems up to the most advanced and extended machines.

Every tanning system in the new range can be produced either as a basic model, or extended with the features and options of your personal preference and needs.

Original Dr. Muller by Ultrasun will continue to be the partner of choice.