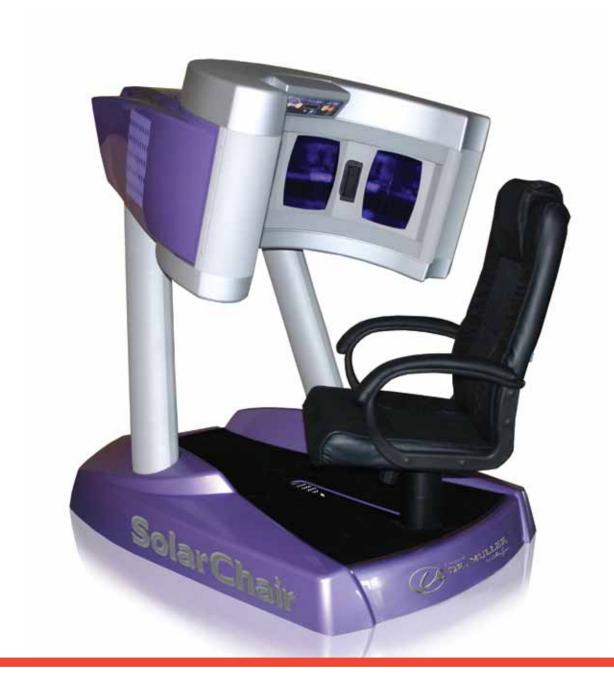

r extended with the features and options of your personal preference and needs.

Original Dr. Muller by Ultrasun will continue to be the partner of choice.

We pledge to: - our commitment to our core attributes power, performance and product safety

- our commitment to provide stable and responsible partnership
- our commitment to provide a luxurious wellness experience
- our commitment to provide high quality sunbeds at optimal prices
- our commitment on energy efficiency and environmental conscious production

Original Dr. Muller by Ultrasun | Pioneers in responsible tanning since 1974





























































































































































































## Solar Chair























































































## Changing Cubicle



*i*6 *i*8 *i*9











Sunfit Wireless

Management System

Transmitter



#### Sunfit Wireless Management System:

- Wireless distance control for 1 up to 8 tanning machines
- Software provided free of charge
- Manage all your tanning machines from one pc with a few clicks
- Suitable for machines of all manufacturers
- Plug-and-play, no extra wires or sockets
- Easy overview of all users and session times leads to more efficiency
- Lay-out of the software can be personalised
- Additional receivers can be added at all time
- Password protected software







Sunfit Wireless

Management System

Software



#### Accessorize













Sunglasses



Stayl Lotion



Power Control 6