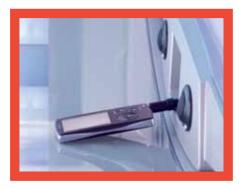

## Changing Cubicle

*i*6 *i*8 *i*9

Sunfit Wireless

Management System

Transmitter

#### Sunfit Wireless Management System:

- Wireless distance control for 1 up to 8 tanning machines
- Software provided free of charge
- Manage all your tanning machines from one pc with a few clicks
- Suitable for machines of all manufacturers
- Plug-and-play, no extra wires or sockets
- Easy overview of all users and session times leads to more efficiency
- Lay-out of the software can be personalised
- Additional receivers can be added at all time
- Password protected software