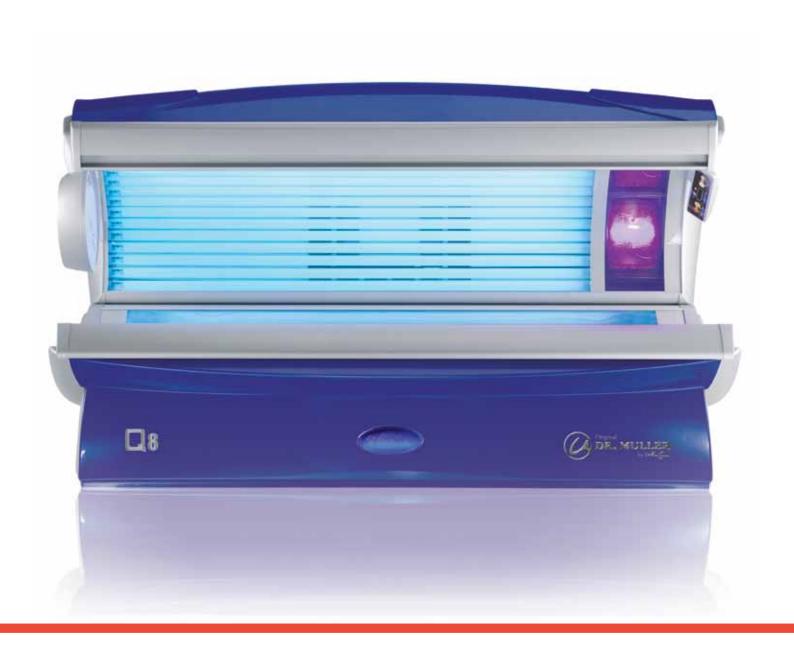

c tanning systems up to the most advanced and extended machines.

Every tanning system in the new range can be produced either as a basic model, or extended with the features and options of your personal preference and needs.

Original Dr. Muller by Ultrasun will continue to be the partner of choice.

We pledge to: - our commitment to our core attributes power, performance and product safety

- our commitment to provide stable and responsible partnership
- our commitment to provide a luxurious wellness experience
- our commitment to provide high quality sunbeds at optimal prices
- our commitment on energy efficiency and environmental conscious production

Original Dr. Muller by Ultrasun | Pioneers in responsible tanning since 1974





























































































































































































## Solar Chair























































































## Changing Cubicle



*i*6 *i*8 *i*9











Sunfit Wireless

Management System

Transmitter



#### Sunfit Wireless Management System:

- Wireless distance control for 1 up to 8 tanning machines
- Software provided free of charge
- Manage all your tanning machines from one pc with a few clicks
- Suitable for machines of all manufacturers
- Plug-and-play, no extra wires or sockets
- Easy overview of all users and session times leads to more efficiency
- Lay-out of the software can be personalised
- Additional receivers can be added at all time
- Password pro