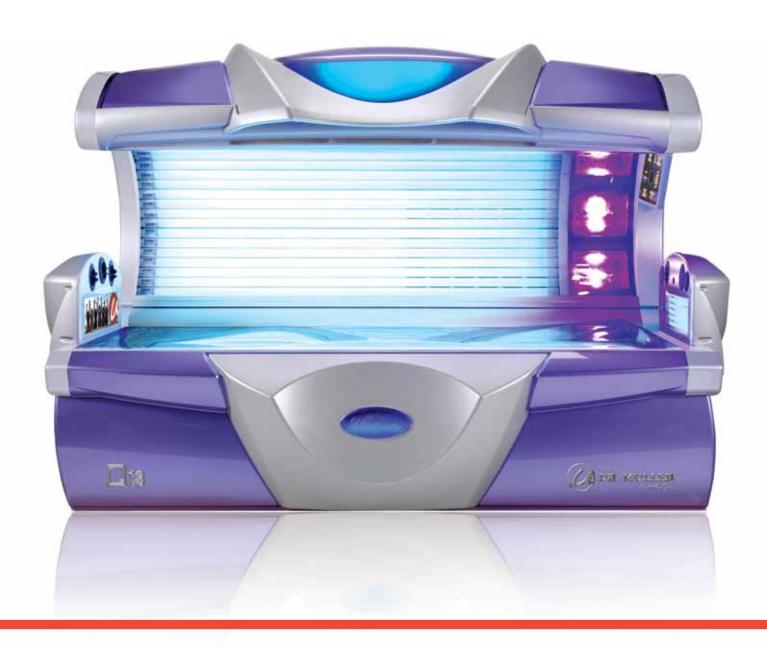

Every tanning system in the new range can be produced either as a basic model, or extended with the features and options of your personal preference and needs.

Original Dr. Muller by Ultrasun will continue to be the partner of choice.

We pledge to: - our commitment to our core attributes power, performance and product safety

- our commitment to provide stable and responsible partnership
- our commitment to provide a luxurious wellness experience
- our commitment to provide high quality sunbeds at optimal prices
- our commitment on energy efficiency and environmental conscious production

Original Dr. Muller by Ultrasun | Pioneers in responsible tanning since 1974





























































































































































































## Solar Chair























































































## Changing Cubicle



*i*6 *i*8 *i*9











Sunfit Wireless

Management System

Transmitter



#### Sunfit Wireless Management System:

- Wireless distance control for 1 up to 8 tanning machines
- Software provided free of charge
- Manage all your tanning machines from one pc with a few clicks
- Suitable for machines of all manufacturers
- Plug-and-play, no extra wires or sockets
- Easy overview of all users and session times leads to more efficiency
- Lay-out of the software can be personalised
- Additional receivers can be added at all time
- Password protected software







Sunfit Wireless

Management System

Softwar