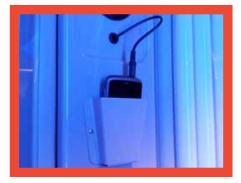

## Changing Cubicle

*i*6 *i*8 *i*9

Sunfit Wireless

Management System

Transmitter

#### Sunfit Wireless Management System:

- Wireless distance control for 1 up to 8 tanning machines
- Software provided free of charge
- Manage all your tanning machines from one pc with a few clicks
- Suitable for machines of all manufacturers
- Plug-and-play, no extra wires or sockets
- Easy overview of all users and session times leads to more efficiency
- Lay-out of the software can be personalised
- Additional receivers can be added at all time
- Password protected software

Sunfit Wireless

Management System

Software