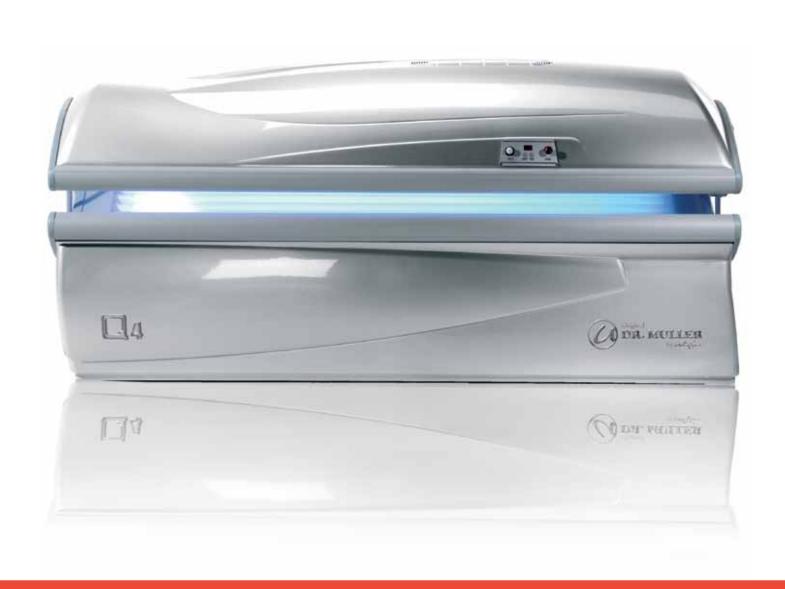

In the autumn of 2011, the Zonnepark Group decided to merge the two brands of Ultrasun and Original Dr. Muller. The first result is a complete new range of Original Dr. Muller by Ultrasun tanning systems. The best of both brands have been combined to create a complete range of tanning systems. From the most basic tanning systems up to the most advanced and extended machines.

Every tanning system in the new range can be produced either as a basic model, or extended with the features and options of your personal preference and needs.

Original Dr. Muller by Ultrasun will continue to be the partner of choice.