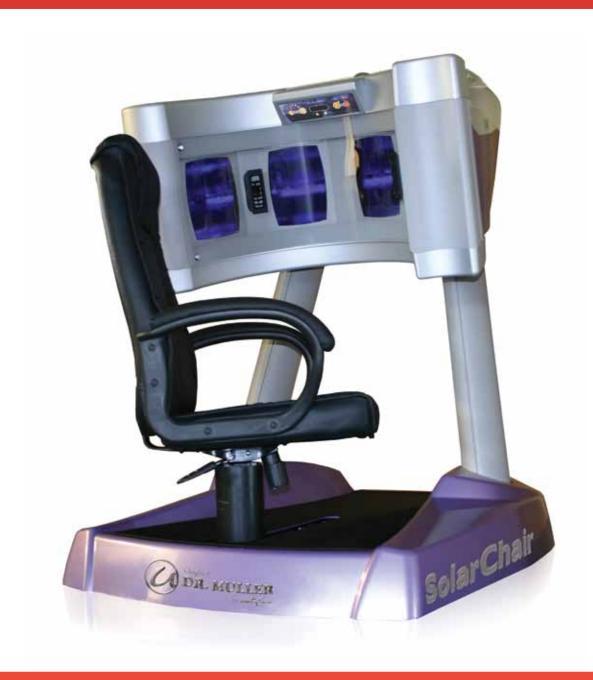

either as a basic model, or extended with the features and options of your personal preference and needs.

Original Dr. Muller by Ultrasun will continue to be the partner of choice.

We pledge to: - our commitment to our core attributes power, performance and product safety

- our commitment to provide stable and responsible partnership
- our commitment to provide a luxurious wellness experience
- our commitment to provide high quality sunbeds at optimal prices
- our commitment on energy efficiency and environmental conscious production

Original Dr. Muller by Ultrasun | Pioneers in responsible tanning since 1974





























































































































































































## Solar Chair























































































## Changing Cubicle



*i*6 *i*8 *i*9











Sunfit Wireless

Management System

Transmitter



#### Sunfit Wireless Management System:

- Wireless distance control for 1 up to 8 tanning machines
- Software provided free of charge
- Manage all your tanning machines from one pc with a few clicks
- Suitable for machines of all manufacturers
- Plug-and-play, no extra wires or sockets
- Easy overview of all users and session times leads to more efficiency
- Lay-out of the software can be personalised
- Additional receivers can be added at all time
- Password protected software







Sunfit Wireless

Management System

Software



#### Accessorize













Sunglasses



Stayl