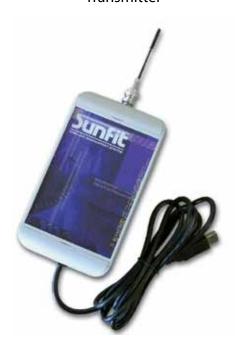

## Changing Cubicle

*i*6 *i*8 *i*9

Sunfit Wireless

Management System

Transmitter

#### Sunfit Wireless Management System:

- Wireless distance control for 1 up to 8 tanning machines
- Software provided free of charge
- Manage all your tanning machines from one pc with a few clicks
- Suitable for machines of all manufacturers
- Plug-and-play, no extra wires or sockets
- Easy overview of all users and session times leads to more efficiency
- Lay-out of the software can be personalised
- Additional receivers can be added at all time
- Password protected software