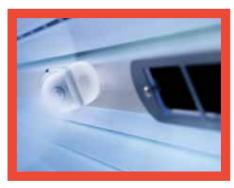

## Changing Cubicle

*i*6 *i*8 *i*9

Sunfit Wireless

Management System

Transmitter

#### Sunfit Wireless Management System:

- Wireless distance control for 1 up to 8 tanning machines
- Software provided free of charge
- Manage all your tanning machines from one pc with a few clicks
- Suitable for machines of all manufacturers
- Plug-and-play, no extra wires or sockets
- Easy overview of all users and session times leads to more efficiency
- Lay-out of the software can be personalised
- Additional receivers can be added at all time
- Password protected software