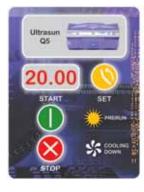

## Solar Chair























































































## Changing Cubicle



*i*6 *i*8 *i*9











Sunfit Wireless

Management System

Transmitter



#### Sunfit Wireless Management System:

- Wireless distance control for 1 up to 8 tanning machines
- Software provided free of charge
- Manage all your tanning machines from one pc with a few clicks
- Suitable for machines of all manufacturers
- Plug-and-play, no extra wires or sockets
- Easy overview of all users and session times leads to more efficiency
- Lay-out of the software can be personalised
- Additional receivers can be added at all time
- Password protected software







Sunfit Wireless

Management System

Software



#### Accessorize













Sunglasses



Stayl Lotion



Power Control 6



**Power Bronz Lotion** 



Ultrasun Lipbalm





The Sunfit Dreamer



Ultrasun Champagne





Ultrasun Pen

Ultrasun banners



**Ultrasun Mints** 

Benefits of Responsible Tanning Poster



Original

DR. MULLER

by Utra Sun



Ultrasun International b.v.

Granaatstraat 6 | 7554 TR Hengelo | The Netherlands
+31 - (0)74 2912215 | info@ultrasun.nl | www.ultrasun.nl

Ultrasun Deutschland GmbH

Holsterfeld 5 | 48499 Salzbergen/Rheine | Germany

+49 (0)5971-80309-0 | info@ultrasun.de | www.ultrasun.de

#### Ultrasun USA

4305 Saguaro Trail | Indianapolis | IN 46268 (800) 585 - 7229 | info@ultrasunusa.com | www.ultrasunusa.com

Ultrasun UK (Helionova Ltd.)

Hyperi