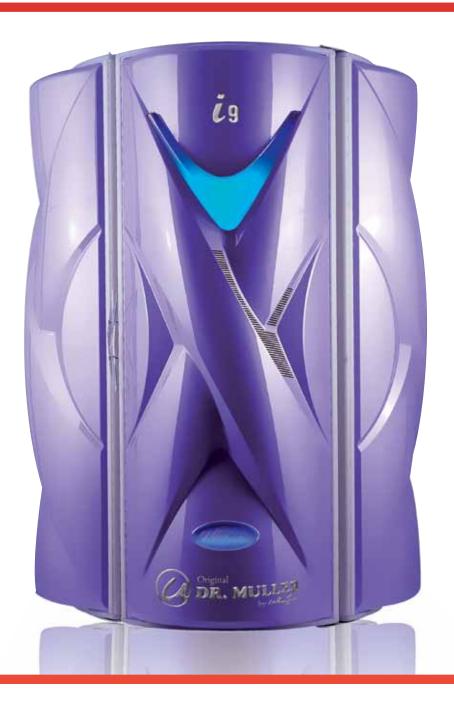

## Changing Cubicle

*i*6 *i*8 *i*9

Sunfit Wireless

Management System

Transmitter