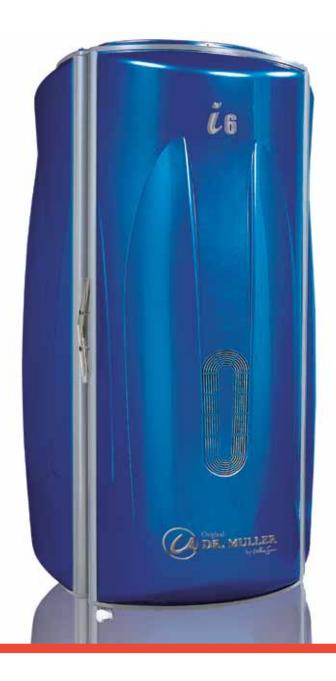

## Changing Cubicle

*i*6 *i*8 *i*9

Sunfit Wireless

Management System

Transmitter