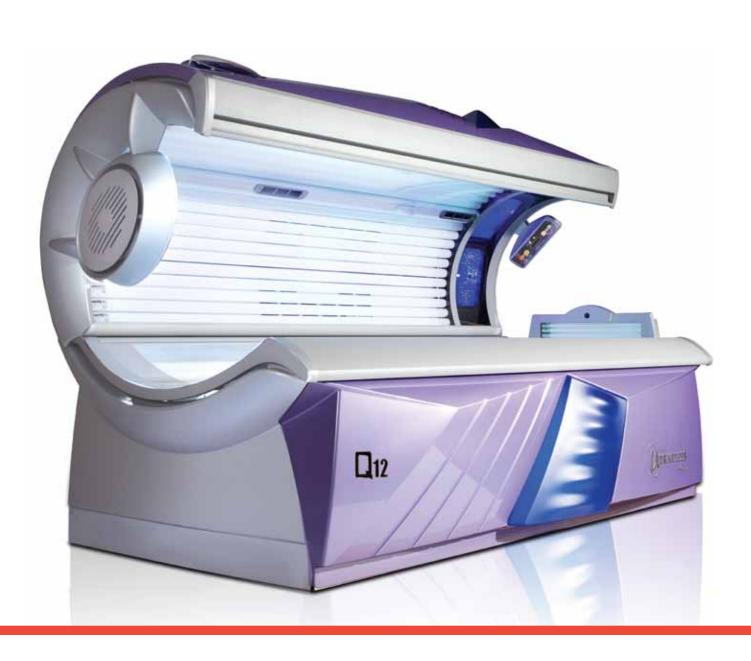

In the autumn of 2011, the Zonnepark Group decided to merge the two brands of Ultrasun and Original Dr. Muller. The first result is a complete new range of Original Dr. Muller by Ultrasun tanning systems. The best of both brands have been combined to create a complete range of tanning systems. From the most basic tanning systems up to the most advanced and extended machines.

Every tanning system in the new range can be produced either as a basic model, or extended with the features and options of your personal preference and needs.

Original Dr. Muller by Ultrasun will continue to be the partner of choice.