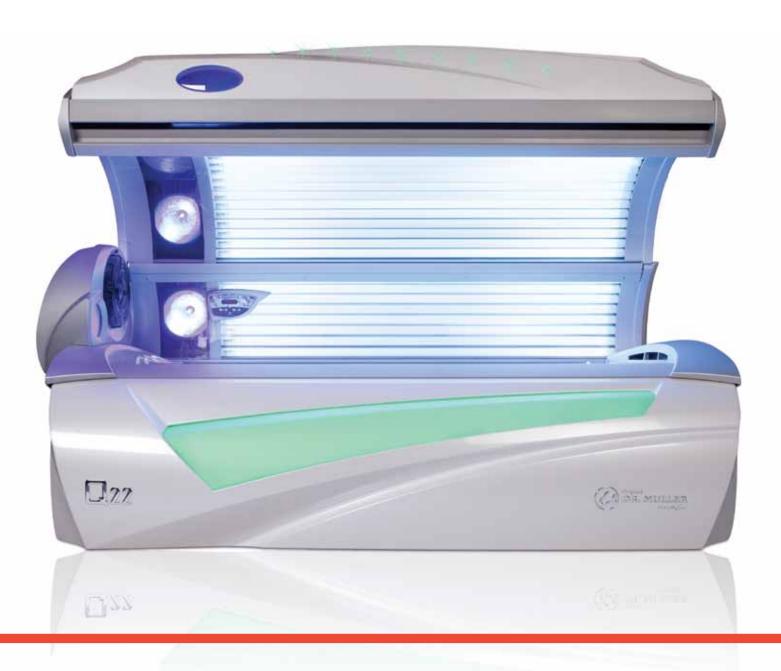

ing system in the new range can be produced either as a basic model, or extended with the features and options of your personal preference and needs.

Original Dr. Muller by Ultrasun will continue to be the partner of choice.

We pledge to: - our commitment to our core attributes power, performance and product safety

- our commitment to provide stable and responsible partnership
- our commitment to provide a luxurious wellness experience
- our commitment to provide high quality sunbeds at optimal prices
- our commitment on energy efficiency and environmental conscious production

Original Dr. Muller by Ultrasun | Pioneers in responsible tanning since 1974





























































































































































































## Solar Chair























































































## Changing Cubicle



*i*6 *i*8 *i*9











Sunfit Wireless

Management System

Transmitter



#### Sunfit Wireless Management System:

- Wireless distance control for 1 up to 8 tanning machines
- Software provided free of charge
- Manage all your tanning machines from one pc with a few clicks
- Suitable for machines of all manufacturers
- Plug-and-play, no extra wires or sockets
- Easy overview of all users and session times leads to more efficiency
- Lay-out of the software can be personalised
- Additional receivers can be added at all time
- Password protected software







Sunfit Wireless

Management System

Software



####