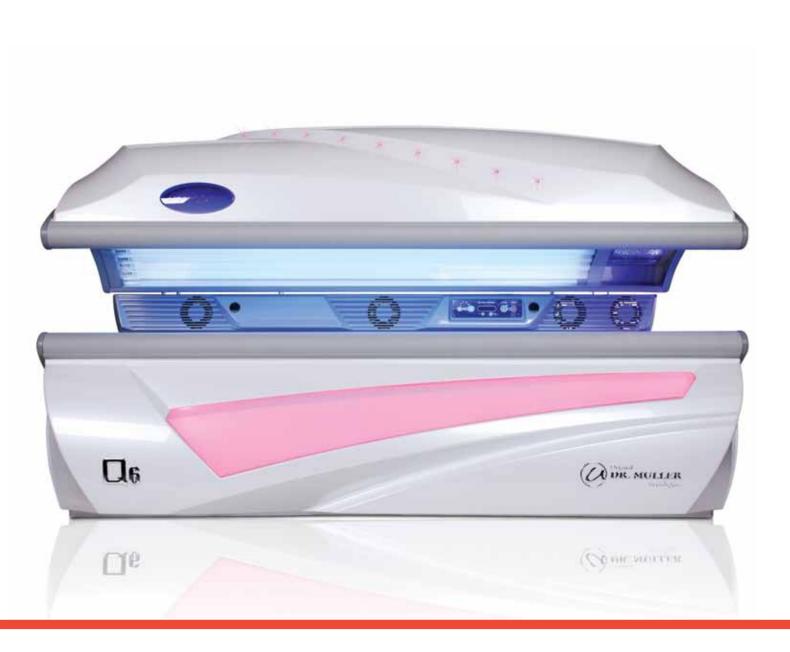

ms. From the most basic tanning systems up to the most advanced and extended machines.

Every tanning system in the new range can be produced either as a basic model, or extended with the features and options of your personal preference and needs.

Original Dr. Muller by Ultrasun will continue to be the partner of choice.

We pledge to: - our commitment to our core attributes power, performance and product safety

- our commitment to provide stable and responsible partnership
- our commitment to provide a luxurious wellness experience
- our commitment to provide high quality sunbeds at optimal prices
- our commitment on energy efficiency and environmental conscious production

Original Dr. Muller by Ultrasun | Pioneers in responsible tanning since 1974





























































































































































































## Solar Chair























































































## Changing Cubicle



*i*6 *i*8 *i*9











Sunfit Wireless

Management System

Transmitter



#### Sunfit Wireless Management System:

- Wireless distance control for 1 up to 8 tanning machines
- Software provided free of charge
- Manage all your tanning machines from one pc with a few clicks
- Suitable for machines of all manufacturers
- Plug-and-play, no extra wires or sockets
- Easy overview of all users and session times leads to more efficiency
- Lay-out of the software can be personalised
- Additional receivers can be added at a