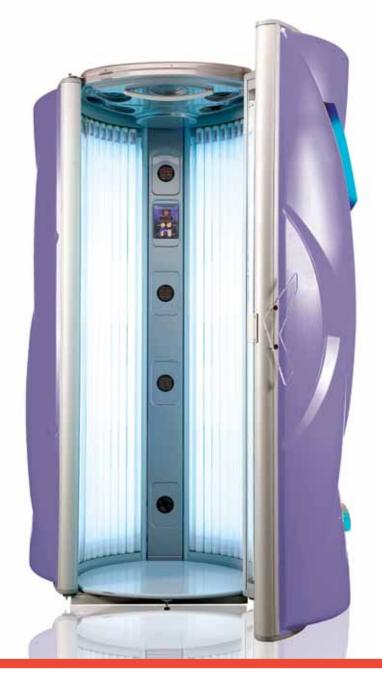

## Solar Chair

## Changing Cubicle

*i*6 *i*8 *i*9

Sunfit Wireless

Management System

Transmitter