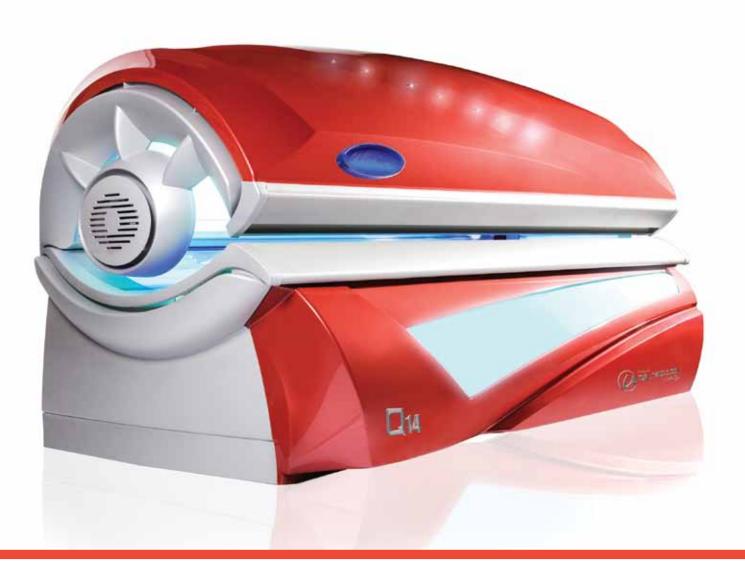

## Solar Chair

## Changing Cubicle

*i*6 *i*8 *i*9

Sunfit Wireless

Management System

Transmitter