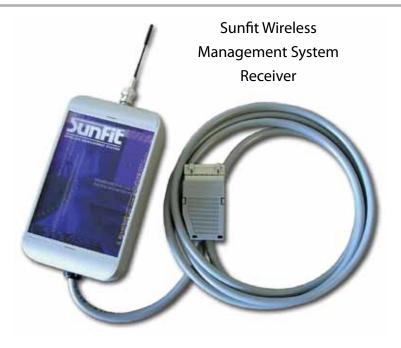

#### Sunfit Wireless Management System:

- Wireless distance control for 1 up to 8 tanning machines
- Software provided free of charge
- Manage all your tanning machines from one pc with a few clicks
- Suitable for machines of all manufacturers
- Plug-and-play, no extra wires or sockets
- Easy overview of all users and session times leads to more efficiency
- Lay-out of the software can be personalised
- Additional receivers can be added at all time
- Password protected software