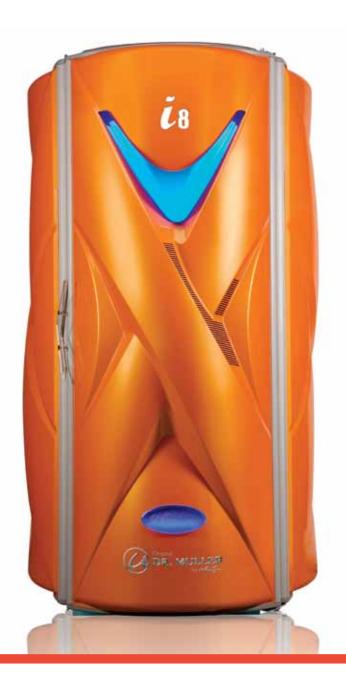

## Solar Chair

## Changing Cubicle

*i*6 *i*8 *i*9

Sunfit Wireless

Management System

Transmitter