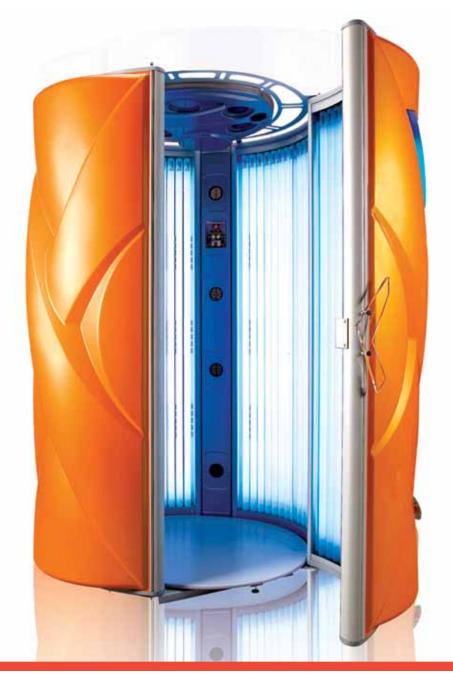

## Solar Chair

## Changing Cubicle

*i*6 *i*8 *i*9

Sunfit Wireless

Management System

Transmitter