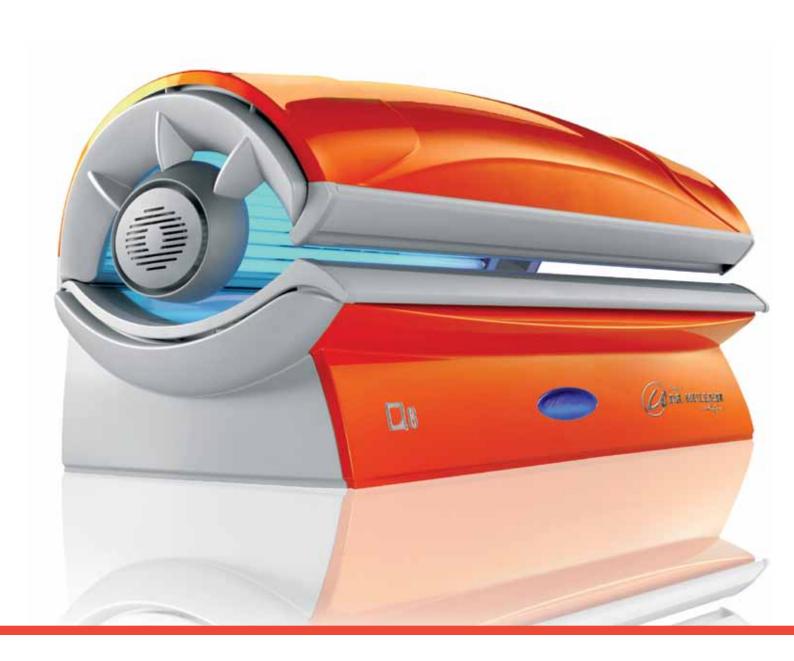

he most basic tanning systems up to the most advanced and extended machines.

Every tanning system in the new range can be produced either as a basic model, or extended with the features and options of your personal preference and needs.

Original Dr. Muller by Ultrasun will continue to be the partner of choice.

We pledge to: - our commitment to our core attributes power, performance and product safety

- our commitment to provide stable and responsible partnership
- our commitment to provide a luxurious wellness experience
- our commitment to provide high quality sunbeds at optimal prices
- our commitment on energy efficiency and environmental conscious production

Original Dr. Muller by Ultrasun | Pioneers in responsible tanning since 1974





























































































































































































## Solar Chair























































































## Changing Cubicle



*i*6 *i*8 *i*9











Sunfit Wireless

Management System

Transmitter



#### Sunfit Wireless Management System:

- Wireless distance control for 1 up to 8 tanning machines
- Software provided free of charge
- Manage all your tanning machines from one pc with a few clicks
- Suitable for machines of all manufacturers
- Plug-and-play, no extra wires or sockets
- Easy overview of all users and session times leads to more efficiency
- Lay-out of the software can be personalised
- Additional receivers can be added at all time
-